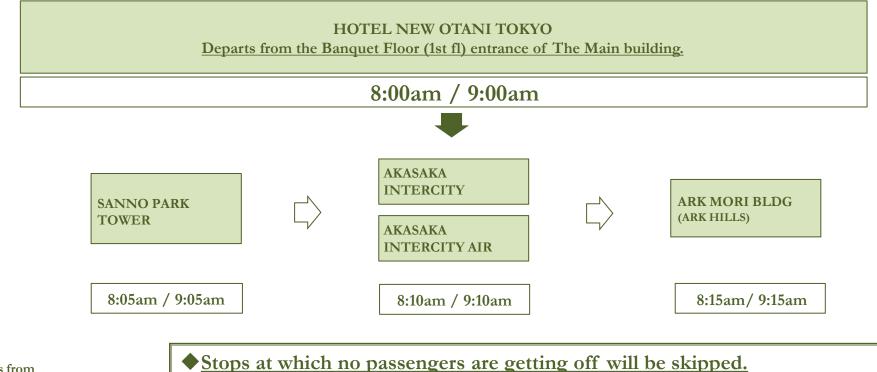

## **TAMEIKE-SANNO ROUTE**

Departs from the Banquet fl (1st fl) entrance of The Main building.

◆ <u>Stops at which no passengers are getting off will be skipped.</u>

✓ Available Mondays through Fridays

Excluding national holidays; Dec. 23, 2023-Jan. 8, 2024; Apr. 27-May 6, 2024; Jul. 20-Aug. 18, 2024; and Dec. 21, 2024-Jan. 5, 2025

Above times are subject to change depending on traffic conditions.  $\checkmark$