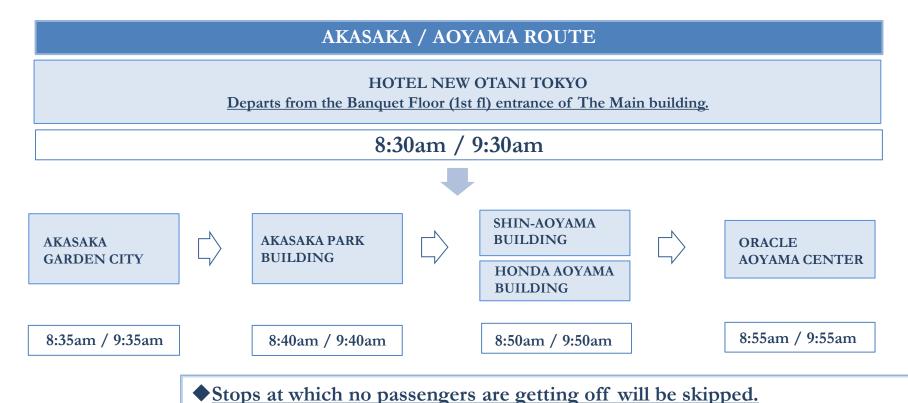

## Hotel New Otani Tokyo Complimentary Shuttle Bus Service

Hotel New Otani Tokyo offers complimentary morning shuttle bus service to selected business districts. Please see the list below for your destination.

## Departs from the Banquet fl (1st fl) entrance of The Main building.

- (In such cases, it may take only around 10 minutes minimum from the hotel to ORACLE AOYAMA CENTER.)
- ✓ Available Mondays through Fridays
  Excluding national holidays; Dec. 23, 2023-Jan. 8, 2024; Apr. 27-May 6, 2024; Jul. 20-Aug. 18, 2024; and Dec. 21, 2024-Jan. 5, 2025
- ✓ Above times are subject to change depending on traffic conditions, etc.