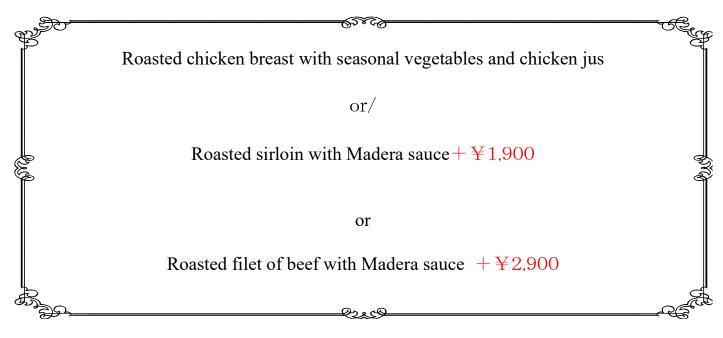

## Bigfin reef squid with horseradish mascarpone cream and prosciutto

Chilled Senshu eggplant soup

Peaches and red berries with fromage blanc sorbet

Coffee and small delicacies

¥6,500

¥8,900

Small appetizer

Bigfin reef squid with horseradish mascarpone cream and prosciutto

Potato gnocchi with ratatouille and red wine-braised beef stew

Today's seasonal fish dish

Roasted filet of beef with Madera sauce or Roasted A4 Wagyu filet of beef with Madera sauce +¥3,000 or Roasted A4 Wagyu filet Rossini style +¥5,000