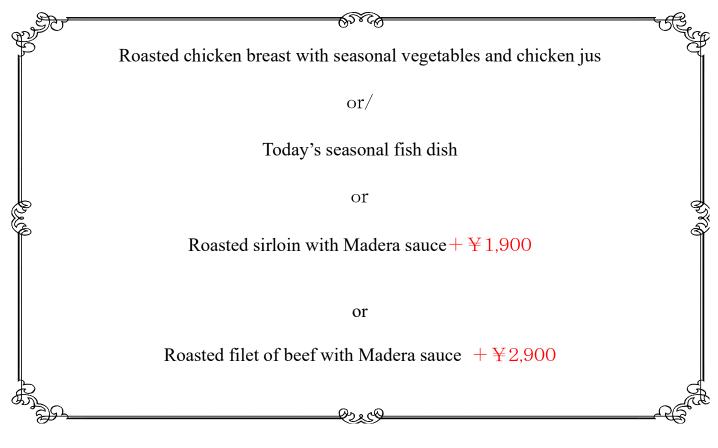

## Small appetizer

Bigfin reef squid with horseradish mascarpone cream and prosciutto

Chilled Senshu eggplant soup

Today's seasonal fish dish

Peaches and red berries with fromage blanc sorbet

Coffee and small delicacies

¥8,900

Small appetizer

Bigfin reef squid with horseradish mascarpone cream and prosciutto

Potato gnocchi with ratatouille and red wine-braised beef stew

Today's seasonal fish dish

Roasted filet of beef with Madera sauce or Roasted A4 Wagyu filet of beef with Madera sauce +¥3,000 or Roasted A4 Wagyu filet Rossini style +¥5,000