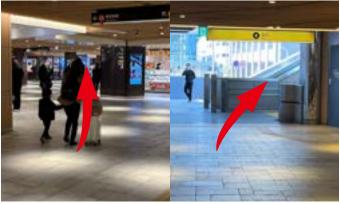

## Bus stop from Shin-Osaka Station

(Shin-Osaka Station North Exit)

①Exit the Shinkansen ticket gate (central exit) and turn right.

3 Get off the escalator and turn left.

⑤Go straight until you reach the end. Proceed diagonally to the left and turn right at Exit 4.

④Head towards the Subway Midosuji Line entrance.

<sup>®</sup>Go up the escalator and go straight across the bridge.

③Arrive at the bus stop. (The boarding area is slightly behind.)