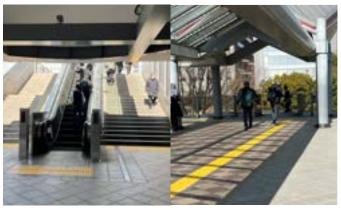

④Head towards the Subway Midosuji Line entrance.

<sup>®</sup>Go up the escalator and go straight across the bridge.

③Arrive at the bus stop. (The boarding area is slightly behind.)

⑦Go down the stairs at the end of the bridge, Proceed in the direction opposite to the bridge aile.

(Shinkansen central exit)

<sup>(2)</sup>Head toward Shin-Osaka Hankyu Building and turn left at the end.