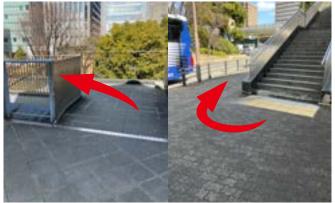

④Head towards the Subway Midosuji Line entrance.

<sup>®</sup>Go up the escalator and go straight across the bridge.

③Arrive at the bus stop. (The boarding area is slightly behind.)