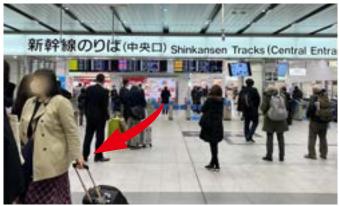

## Bus stop from Shin-Osaka Station

(Shin-Osaka Station North Exit)

①Exit the Shinkansen ticket gate (central exit) and turn right.

3 Get off the escalator and turn left.

⑤Go straight until you reach the end. Proceed diagonally to the left and turn right at Exit 4.